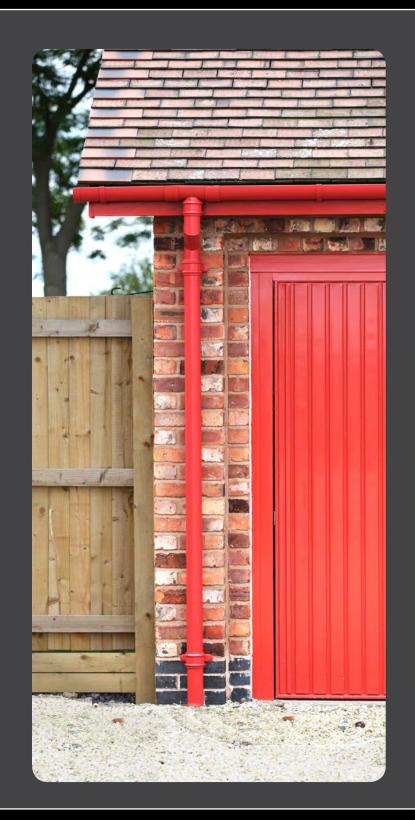

## **Aluminium Traditional Round Cast Downpipes**

INSPIRED BY THE 19<sup>th</sup> Century Cast iron Downpipes