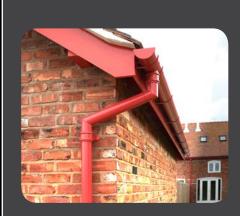

## **Aluminium Traditional Round Cast Downpipes**

INSPIRED BY THE 19<sup>th</sup> Century Cast iron Downpipes

### **Aluminium Half Round Guttering**

Aluminium - the Responsible Eco-choice